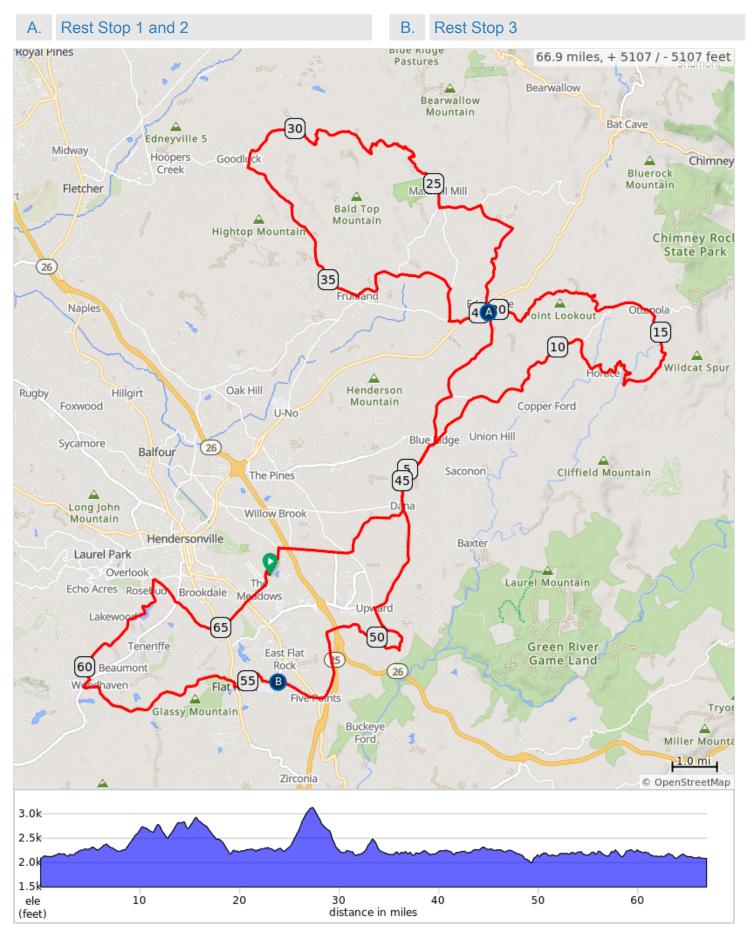

## 2024 Gala Metric - SAG 828.329.8863

| Dist | Prev | Туре | Note                       | Next |
|------|------|------|----------------------------|------|
| 0.0  | 0.0  | •    | Start of route             | 0.1  |
| 0.1  | 0.1  |      | Airport Road               | 0.3  |
| 0.4  | 0.3  |      | New Hope Road              | 0.1  |
| 0.5  | 0.1  |      | Airport Road               | 0.2  |
| 0.7  | 0.2  |      | Tracy Grove Road           | 1.5  |
| 2.3  | 1.5  |      | Staton Road                | 1.6  |
| 3.9  | 1.6  |      | Orchard Road               | 0.2  |
| 4.1  | 0.2  |      | Upward Rd (aka Dana<br>Rd) | 1.7  |
| 5.8  | 1.7  |      | Piney Mountain Road        | 0.2  |
| 6.0  | 0.2  |      | Sugarloaf Road             | 1.2  |
| 7.2  | 1.2  |      | Ridge Road                 | 0.3  |
| 7.6  | 0.3  |      | Lamb Mountain Rd           | 2.7  |
| 10.2 | 2.7  |      | Sugarloaf Mtn Road         | 0.3  |
| 10.6 | 0.3  |      | Summer Road                | 2.6  |
| 13.1 | 2.6  |      | Spicer Cove Road           | 2.5  |

13.1 miles. +1233/-721 feet

| Dist | Prev | Type | Note                           | Next |
|------|------|------|--------------------------------|------|
| 38.5 | 1.3  |      | R onto Bearwallow<br>Road      | 0.7  |
| 39.2 | 0.7  |      | R onto South Mills<br>Gap Road | 0.3  |
| 39.5 | 0.3  |      | Chimney Rock Road              | 0.6  |
| 40.1 | 0.6  |      | Gilliam Mountain Road          | 0.1  |
| 40.2 | 0.1  |      | Pilot Mountain Road            | 0.6  |
| 40.9 | 0.6  |      | North Ridge Road               | 1.2  |
| 42.1 | 1.2  |      | Laycock Road                   | 0.5  |
| 42.6 | 0.5  |      | Ridge Road                     | 5.5  |
| 48.1 | 5.5  |      | Howard Gap Loop                | 2.6  |
| 50.7 | 2.6  |      | Crest Road                     | 0.6  |
| 51.3 | 0.6  |      | Oak Grove Road                 | 1.7  |
| 53.0 | 1.7  |      | Roper Road                     | 1.0  |
| 54.0 | 1.0  |      | Mine Gap Road                  | 0.1  |
| 54.1 | 0.1  |      | Out of Rest Stop 3             | 0.1  |
| 54.1 | 0.1  |      | Roper Road                     | 0.0  |

17.0 miles. +812/-834 feet

| Dist | Prev | Type | Note                                 | Next |
|------|------|------|--------------------------------------|------|
| 15.6 | 2.5  |      | Sugarloaf Mountain<br>Road           | 0.9  |
| 16.5 | 0.9  |      | Bald Rock Road                       | 2.9  |
| 19.4 | 2.9  |      | Gilliam Mountain Road                | 0.8  |
| 20.2 | 0.8  |      | Pilot Mountain Road                  | 0.1  |
| 20.3 | 0.1  |      | Gilliam Mountain Road                | 0.1  |
| 20.4 | 0.1  |      | St. Pauls Road                       | 2.2  |
| 22.6 | 2.2  |      | Waters Road                          | 0.9  |
| 23.5 | 0.9  |      | Old Clear Creek Road                 | 1.0  |
| 24.5 | 1.0  |      | Bearwallow Mountain<br>Road          | 5.6  |
| 30.1 | 5.6  |      | Hoopers Creek Road                   | 1.3  |
| 31.3 | 1.3  |      | Hoopers Creek<br>Church Road         | 0.3  |
| 31.6 | 0.3  |      | Terrys Gap Road                      | 4.1  |
| 35.7 | 4.1  |      | Sharp L onto Old Clear<br>Creek Road | 1.4  |
| 37.2 | 1.4  |      | Keep R onto Apple<br>Valley Road     | 1.3  |

24.0 miles. +1749/-2457 feet

| Dist | Prev | Type | Note                          | Next |
|------|------|------|-------------------------------|------|
| 54.2 | 0.0  |      | West Blue Ridge Road          | 1.2  |
| 55.4 | 1.2  |      | Greenville Highway            | 0.1  |
| 55.5 | 0.1  |      | Little River Road             | 4.0  |
| 59.5 | 4.0  |      | Kanuga Road                   | 0.2  |
| 59.7 | 0.2  |      | Old Kanuga Road               | 1.8  |
| 61.6 | 1.8  |      | North Lakeside Drive          | 1.1  |
| 62.6 | 1.1  |      | Lakeside Drive                | 0.3  |
| 63.0 | 0.3  |      | Lakeside Drive                | 0.0  |
| 63.0 | 0.0  |      | Hebron Street                 | 0.1  |
| 63.1 | 0.1  |      | State Street                  | 2.1  |
| 65.1 | 2.1  |      | Enter Roundabout              | 0.0  |
| 65.2 | 0.0  |      | ⇒ 2nd Exit Shepherd<br>Street | 1.6  |
| 66.8 | 1.6  |      | College Drive                 | 0.1  |
| 66.9 | 0.1  |      | End of route                  | 0.0  |