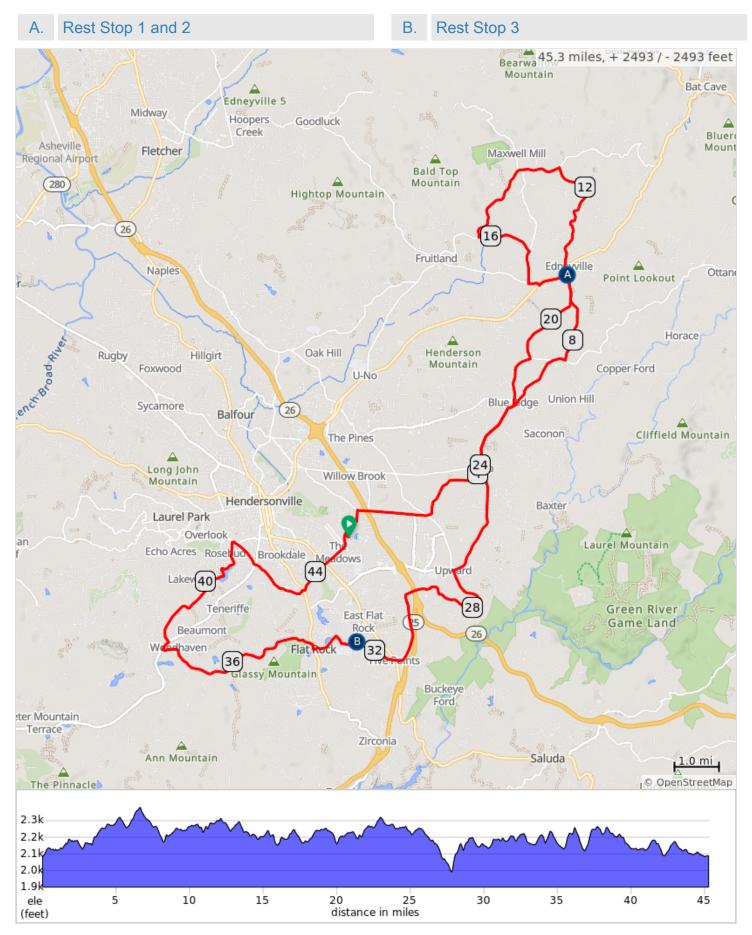

Dist Prev Туре Note Next Apple Valley Road 1.3 15.7 2.9 17.0 1.3 Bearwallow Road 0.7 0.7 South Mills Gap Road 0.3 17.7 18.0 0.3 Chimney Rock Road, 0.6 US 64 18.6 0.6 Gilliam Mountain Road 0.1 18.7 0.1 Pilot Mountain Road 0.6 1.2 19.4 0.6 North Ridge Road 1.2 0.5 20.6 Laycock Road 21.1 0.5 Ridge Road 5.5 26.6 5.5 Howard Gap Loop 2.6 29.2 Crest Road 0.6 2.6 29.8 0.6 Oak Grove Road 1.7 31.5 1.7 Roper Road 1.0 32.5 1.0 Mine Gap Road 0.0 32.5 0.0 → Out of RS #3 0.1

19.7 miles. +905/-891 feet

12.8 miles. +651/-783 feet